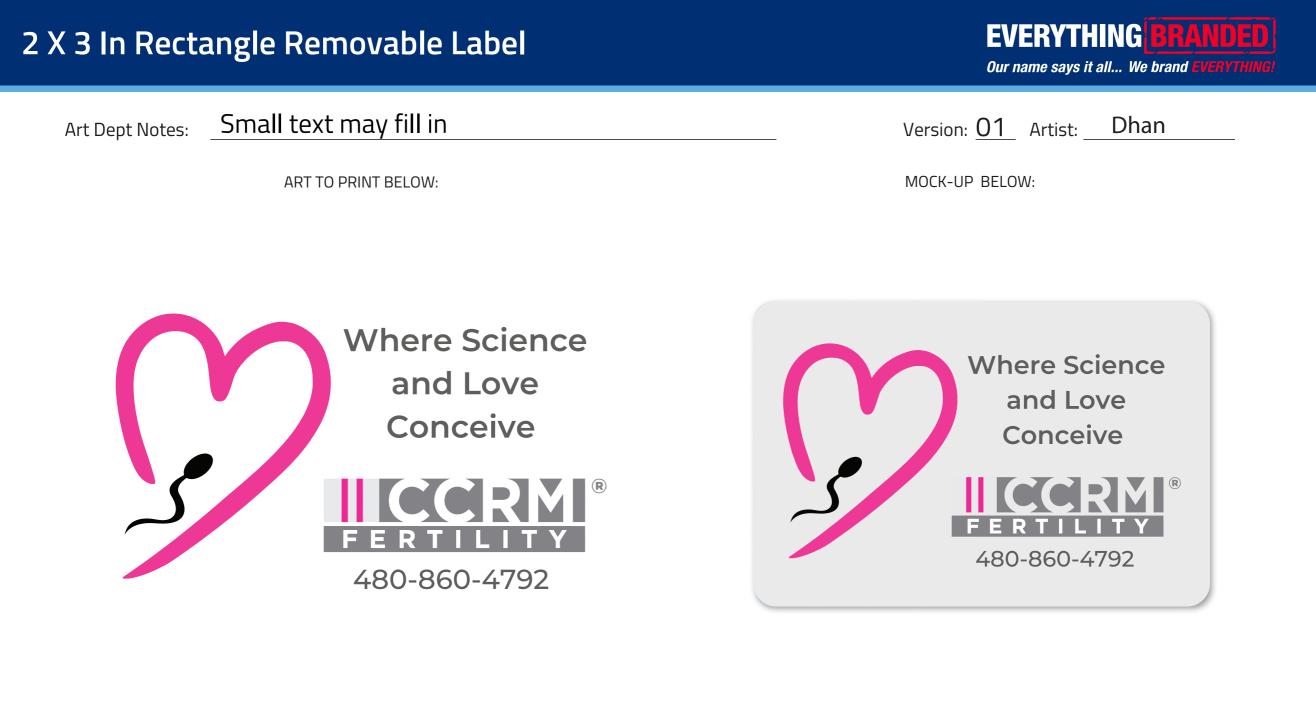

| IMPRINT COLOR:<br>Full color                                                                                        | PRODUCT COLOR:<br>White                                                                                                                                                                                                                                                      | PRODUCT SIZE:<br>2" x 3"                                                                                                           | IMPRINT AREA SIZE:<br>RECTANGLE - 2" x 3" - Circle                                                            | IMPRINT SIZE:<br>Maxed Out                                                                |
|---------------------------------------------------------------------------------------------------------------------|------------------------------------------------------------------------------------------------------------------------------------------------------------------------------------------------------------------------------------------------------------------------------|------------------------------------------------------------------------------------------------------------------------------------|---------------------------------------------------------------------------------------------------------------|-------------------------------------------------------------------------------------------|
| IMPRINT METHOD:<br>N/A                                                                                              |                                                                                                                                                                                                                                                                              |                                                                                                                                    | IMPRINT LOCATION:<br>N/A                                                                                      | This part will be filled when the art does not reach the maximum imprint width or height. |
| We cannot guarantee perfect Pantone match on                                                                        | rposes only and should not be regarded as the actual color and sizing of<br>dark-colored or stainless steel products. Print colors may not be true to<br>Please note QR codes may not print or s<br>QR code so it can be tested using multiple devices and in multiple scena | the colors that appear on screen. Exact placement is not guara<br>can well on textured, curved or shiny surfaces. Flat, non-glossy | Inteed unless specified. For full Terms and conditions please see here:<br>y product surfaces will work best. | https://www.everythingbranded.com/terms                                                   |
| Please check all information on this document, including layout, fonts, spelling, colours, print size and position. |                                                                                                                                                                                                                                                                              |                                                                                                                                    |                                                                                                               |                                                                                           |