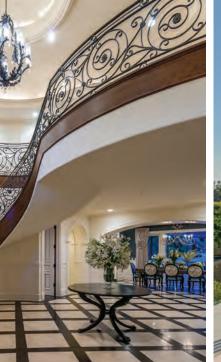

## LISTING PHOTOGRAPHY

Natural light, no flash. Shoot in the morning or late afternoon for best light. Interiors should be clutter free. Use foreground and background elements to create a feeling of depth.