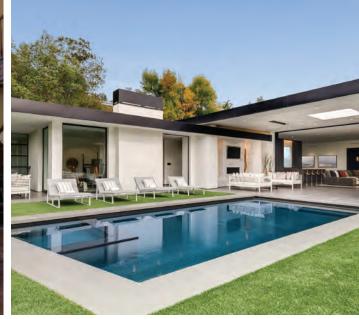

## LISTING PHOTOGRAPHY

Natural light, no flash. Shoot in the morning or late afternoon for best light. Interiors should be clutter free. Use foreground and background elements to create a feeling of depth.