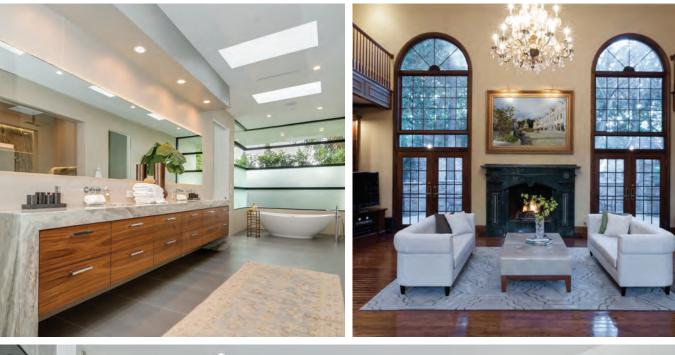

## LISTING PHOTOGRAPHY

Natural light, no flash. Shoot in the morning or late afternoon for best light. Interiors should be clutter free. Use foreground and background elements to create a feeling of depth.