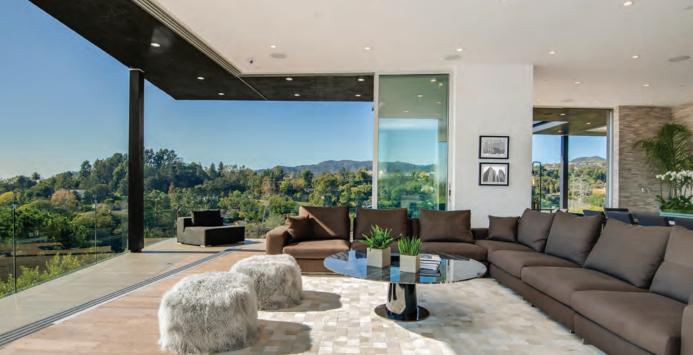

## LISTING PHOTOGRAPHY

Natural light, no flash. Shoot in the morning or late afternoon for best light. Interiors should be clutter free. Use foreground and background elements to create a feeling of depth.