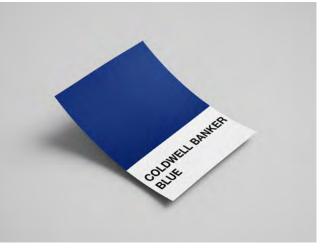

# SHADES OF BLUE. SHADES OF YOU.

We've created a color palette that stays true to our history while giving you the flexibility to fully express your individuality.

#### COLOR PALETTE

**PRIMARY** - This is the core color of the brand and the only color approved to be used in our logo.

PMS 280 C CMYK 100 / 85 / 5 / 22 RGB 1 / 33 / 105 HEX 012169

**SECONDARY** - These can be used as background colors and to give added variety to designs and layouts.