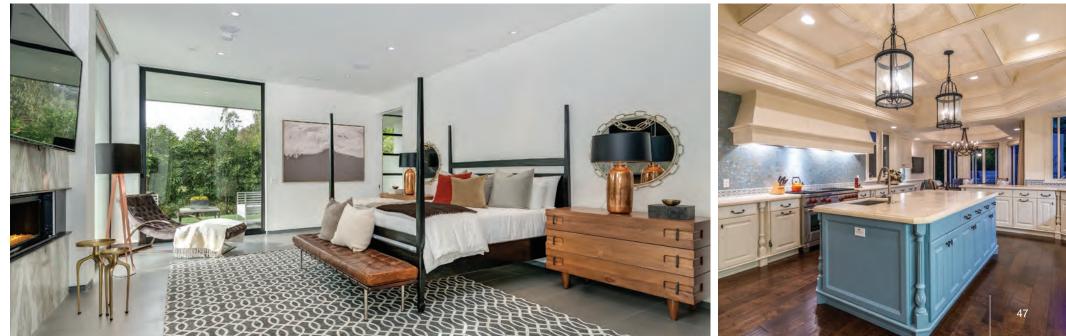

## LISTING PHOTOGRAPHY

Natural light, no flash. Shoot in the morning or late afternoon for best light. Interiors should be clutter free. Use foreground and background elements to create a feeling of depth.