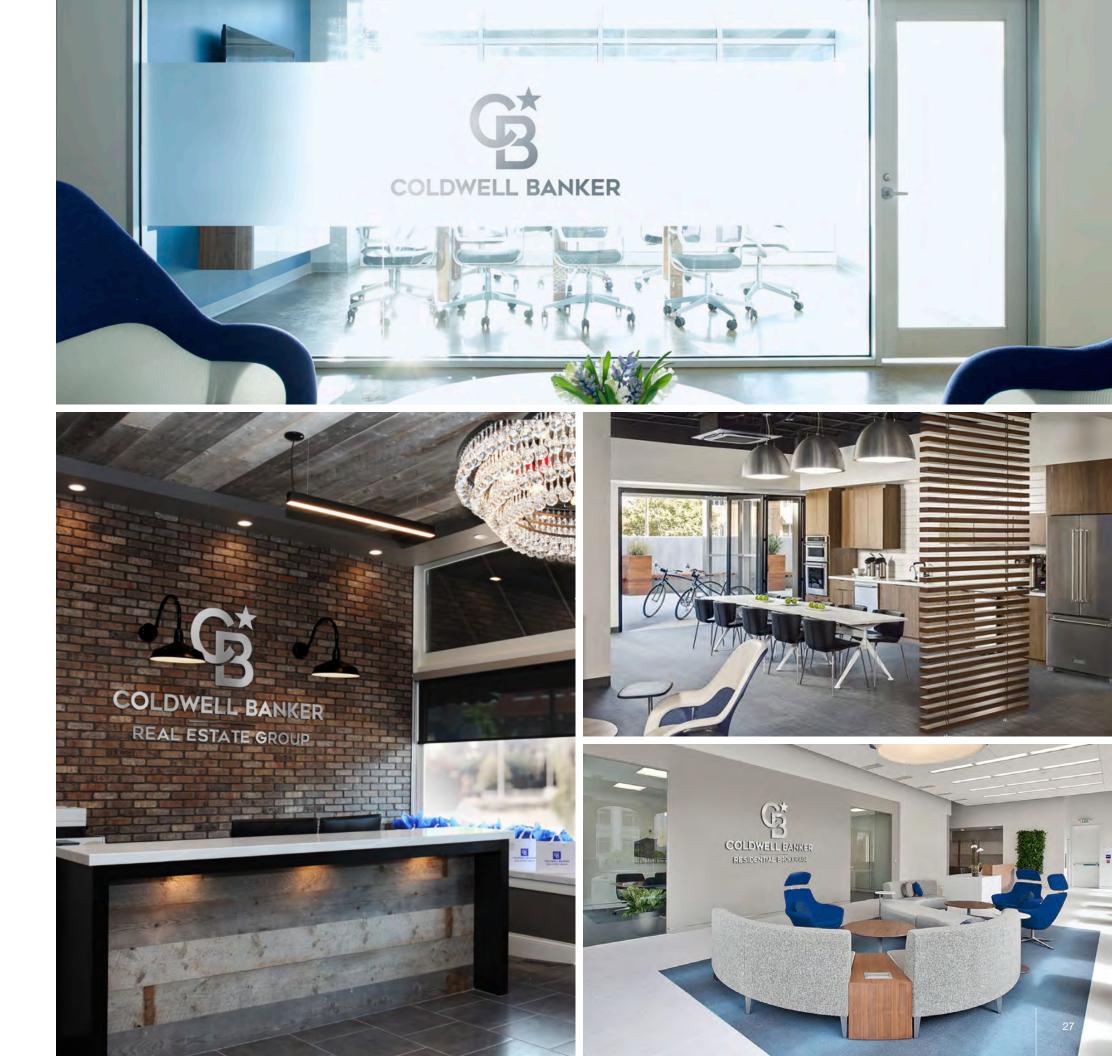

### OFFICE DECOR

Offices should feel modern, open and comfortable, with an air of professionalism and attention to detail.

BRAND PALETTE