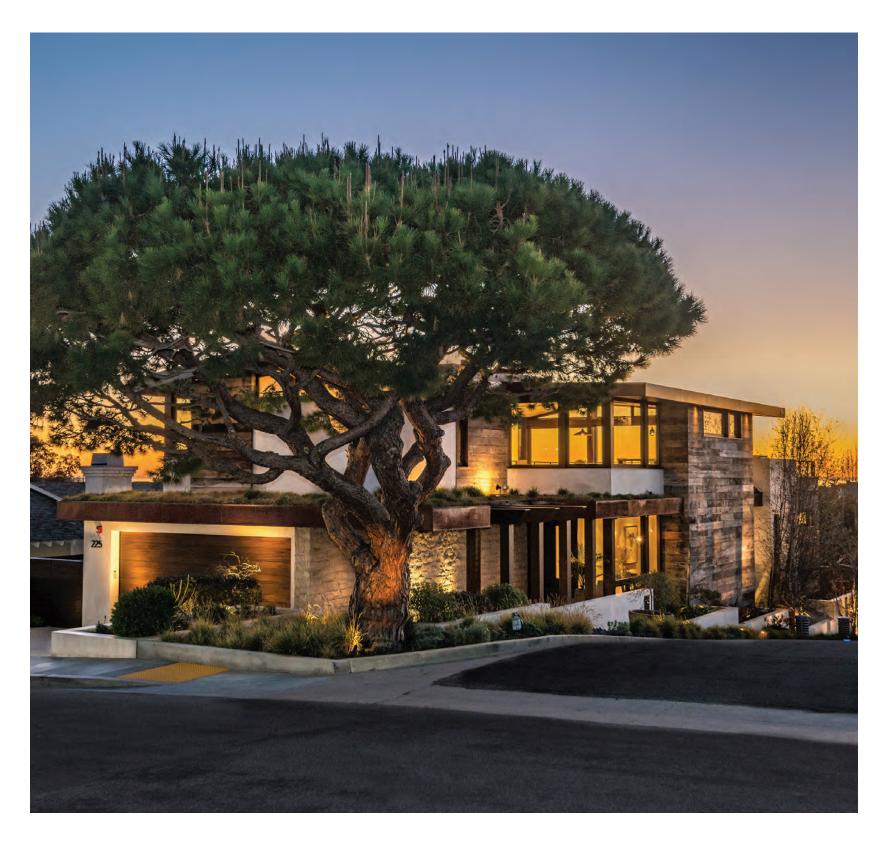

## LISTING PHOTOGRAPHY

Natural light, no flash. Shoot in the morning or late afternoon for best light. Interiors should be clutter free. Use foreground and background elements to create a feeling of depth.