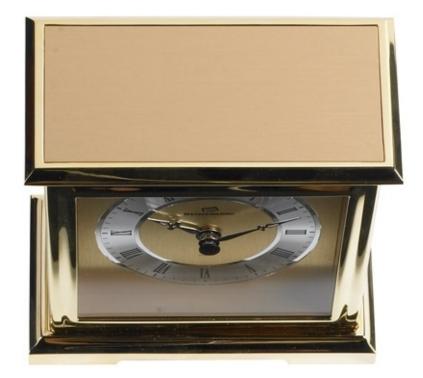

## 2160 Interlude

Imprint area: 4.25W x 1.25H Quantity: X

|       |       | <br> | • • • |    | 11 | 11 | 1.1 | 1   |   | • • | 1.1 | 1.1 | 1 | • • | 1.1 | 1  |   | • • | 2 | 1   | 1 | 1 | 1 | • • | 11 |
|-------|-------|------|-------|----|----|----|-----|-----|---|-----|-----|-----|---|-----|-----|----|---|-----|---|-----|---|---|---|-----|----|
| •     |       |      |       |    |    |    |     |     |   |     |     |     |   |     |     |    |   |     |   |     |   |   |   |     | 1  |
|       |       |      |       |    |    |    |     |     |   |     |     |     |   |     |     |    |   |     |   |     |   |   |   |     | 1  |
|       |       |      |       |    |    |    |     |     |   |     |     |     |   |     |     |    |   |     |   |     |   |   |   |     | 1  |
|       |       |      |       |    |    |    |     |     |   |     |     |     |   |     |     |    |   |     |   |     |   |   |   |     | 4  |
|       |       |      |       |    |    |    |     |     |   |     |     |     |   |     |     |    |   |     |   |     |   |   |   |     | 1  |
|       |       |      |       |    |    |    |     |     |   |     |     |     |   |     |     |    |   |     |   |     |   |   |   |     | 1  |
|       |       |      |       |    |    |    |     |     |   |     |     |     |   |     |     |    |   |     |   |     |   |   |   |     |    |
|       |       |      |       |    |    |    |     |     |   |     |     |     |   |     |     |    |   |     |   |     |   |   |   |     | 1  |
| • • • | • • • | <br> | • • • | 11 | 11 | 11 | 11  | 1.1 | 1 | 1   | • • | 11  | 1 | 1   |     | 11 | 1 | 11  | 1 | • • | 1 |   | 1 |     |    |
|       |       |      |       |    |    |    |     |     |   |     |     |     |   |     |     |    |   |     |   |     |   |   |   |     |    |

Dotted line shows imprint area and will not print.

This art proof shows the approximate size, color and placement of your imprint relative to the size of the item.