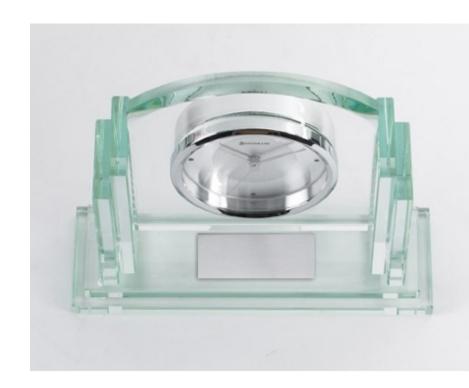

## 6087 Aqaba

Imprint area: 2.75W x .75H Quantity: X

| .  |   |   | ÷ | ÷ | ÷ | ÷ | ÷ | ÷ | ÷ |   |   | ÷ | ÷ | ÷ | ÷ | ÷ | ÷ | ÷ | ÷ | ÷ | ÷ | ÷ | ÷ | ÷ | ÷ | ÷ |   |   |   |   |   |   |  |
|----|---|---|---|---|---|---|---|---|---|---|---|---|---|---|---|---|---|---|---|---|---|---|---|---|---|---|---|---|---|---|---|---|--|
| :  |   |   |   |   |   |   |   |   |   |   |   |   |   |   |   |   |   |   |   |   |   |   |   |   |   |   |   |   |   |   |   | ŝ |  |
| :  |   |   |   |   |   |   |   |   |   |   |   |   |   |   |   |   |   |   |   |   |   |   |   |   |   |   |   |   |   |   |   | t |  |
| 1: |   |   |   |   |   |   |   |   |   |   |   |   |   |   |   |   |   |   |   |   |   |   |   |   |   |   |   |   |   |   |   | ż |  |
| 1: |   |   |   |   |   |   |   |   |   |   |   |   |   |   |   |   |   |   |   |   |   |   |   |   |   |   |   |   |   |   |   | • |  |
|    | ÷ | ÷ | ÷ | ÷ | ÷ | ÷ | ÷ | ÷ | ÷ | ÷ | ÷ | ÷ | ÷ | ÷ | ÷ | ÷ | ÷ | ÷ | ÷ | ÷ | ÷ | ÷ | ÷ | ÷ | ÷ | ÷ | ÷ | ÷ | ÷ | ÷ | ÷ | 2 |  |

Dotted line shows imprint area and will not print.

This art proof shows the approximate size, color and placement of your imprint relative to the size of the item.