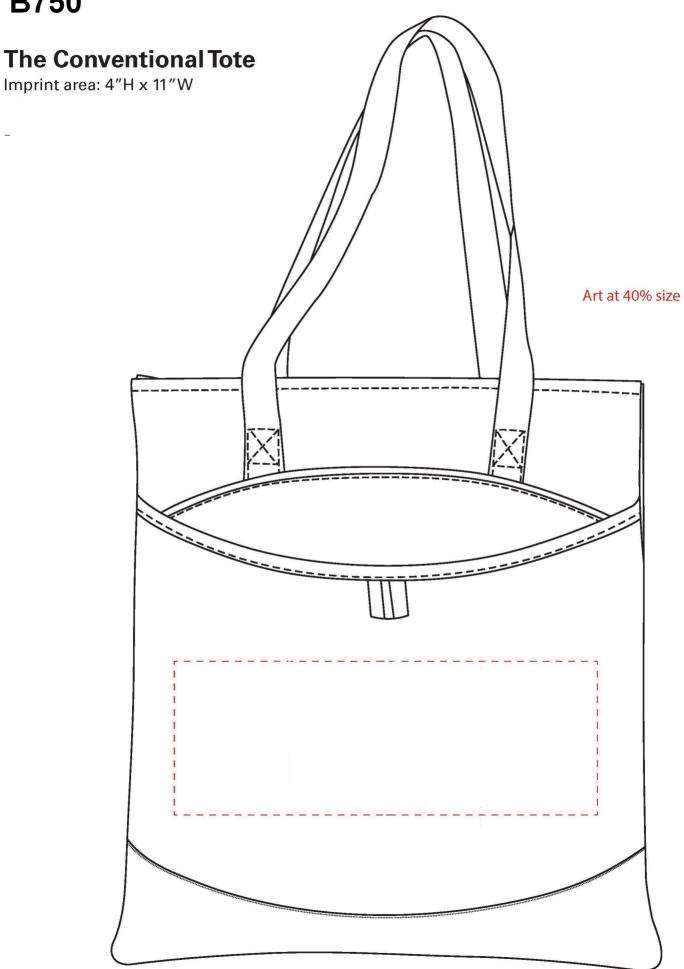

## **B750**Convention Tote

**Imprint area:** 11"w x 4"h

Actual size

Dotted line shows imprint area and will not print.

## **B750**