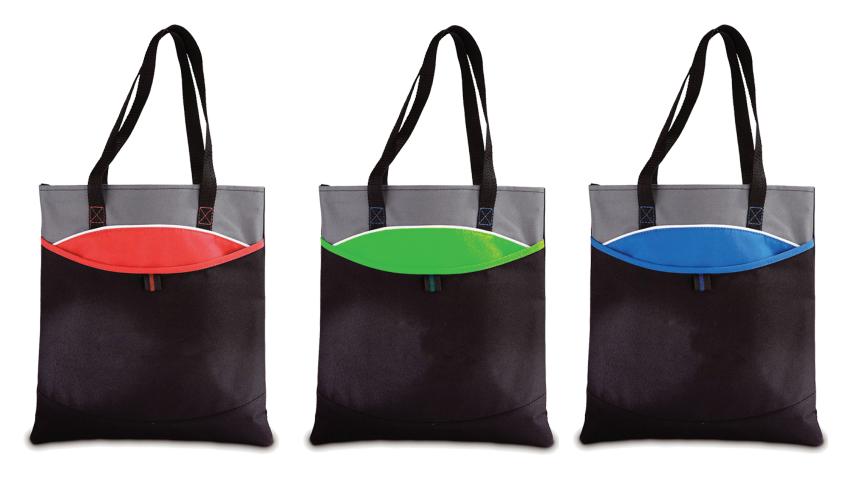

## **B750**Convention Tote

**Imprint area:** 11"w x 4"h

Actual size

Dotted line shows imprint area and will not print.