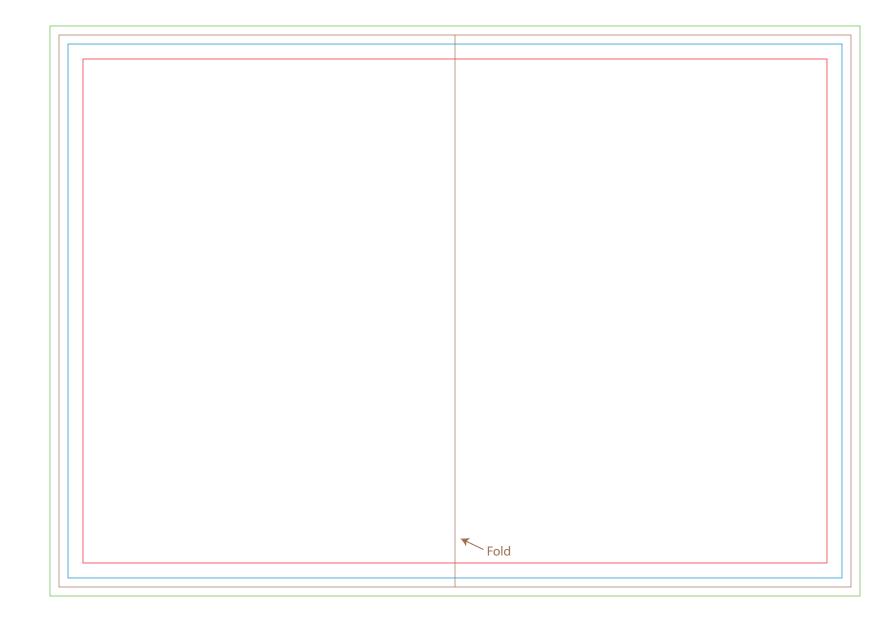

| Item I | Numl | ber: | <b>BF05</b> |
|--------|------|------|-------------|
|--------|------|------|-------------|

Item Size: 8.25" x 5.75" (Open) 4.125" x 5.75" (Folded)

Imprint Area: 8.062" x 5.562" (Open)

| BLEED AREA                             |   |
|----------------------------------------|---|
| Art intended to print to the edge must |   |
| extend 3/32" outside die cut line.     |   |
| DIE CUT                                | > |
| Actual item size                       |   |
|                                        |   |
| Art not intended to print to the edge  |   |
| must remain 3/32" inside die cut line. |   |
| ITEM PLACEMENT                         |   |
| Item being tipped on must remain 1/4"  |   |
| inside die cut line                    |   |