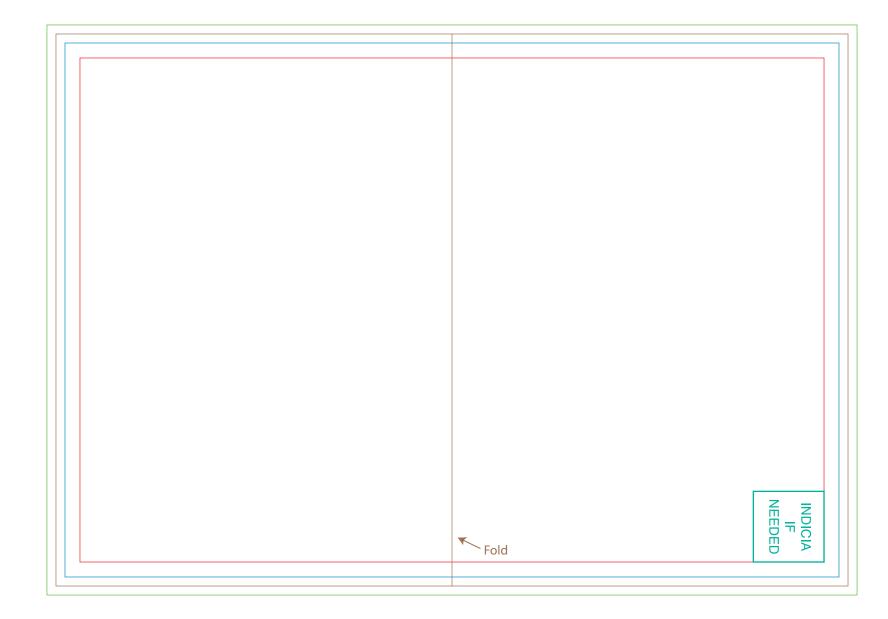

## Item Number: BF05

Item Size: 8.25" x 5.75" (Open) 4.125" x 5.75" (Folded)

Imprint Area: 8.062" x 5.562" (Open)

| BLEED AREA Art intended to print to the edge must extend 3/32" outside die cut line. DIE CUT Actual item size | > |   |   |   |  |  |  |  |  |
|---------------------------------------------------------------------------------------------------------------|---|---|---|---|--|--|--|--|--|
|                                                                                                               | ۲ |   |   |   |  |  |  |  |  |
| Art not intended to print to the edge                                                                         |   |   |   |   |  |  |  |  |  |
| must remain 3/32" inside die cut line.                                                                        |   |   |   |   |  |  |  |  |  |
| ITEM PLACEMENT ———                                                                                            |   | _ | > | - |  |  |  |  |  |
| Item being tipped on must remain 1/4"                                                                         |   |   |   |   |  |  |  |  |  |
| inside die cut line.                                                                                          |   |   |   |   |  |  |  |  |  |