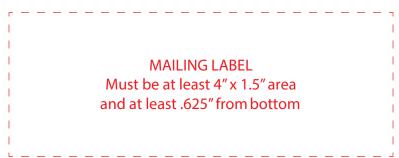

| ۲ |   |   |   |  |  |  |  |  |
| Art not intended to print to the edge                                                                         |   |   |   |   |  |  |  |  |  |
| must remain 3/32" inside die cut line.                                                                        |   |   |   |   |  |  |  |  |  |
| ITEM PLACEMENT ———                                                                                            |   | _ | > | - |  |  |  |  |  |
| Item being tipped on must remain 1/4"                                                                         |   |   |   |   |  |  |  |  |  |
| inside die cut line.                                                                                          |   |   |   |   |  |  |  |  |  |