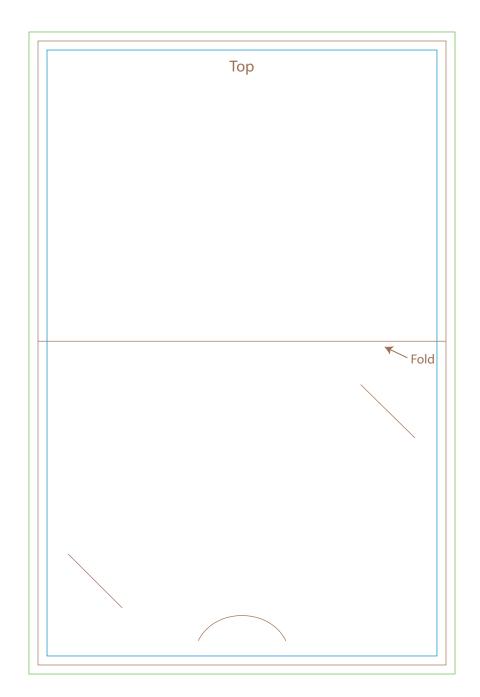

## Item Number: BF06

Item Size: 4.25" x 6.5" (Open) 4.25" x 3.25" (Folded)

Imprint Area: 4.062" x 6.312" (Open) This item holds standard wallet cards.

## Item Number: BF06

Item Size: 4.25" x 6.5" (Open) 4.25" x 3.25" (Folded)

Imprint Area: 4.062" x 6.312" (Open) This item holds standard wallet cards.

| BLEED AREA                                                                   |    |   |
|------------------------------------------------------------------------------|----|---|
| Art intended to print to the edge must                                       |    |   |
| extend 3/32" outside die cut line.                                           |    |   |
| DIE CUT                                                                      | >  |   |
| Actual item size                                                             |    |   |
|                                                                              | L, |   |
| Art not intended to print to the edge must remain 3/32" inside die cut line. |    |   |
|                                                                              |    | L |