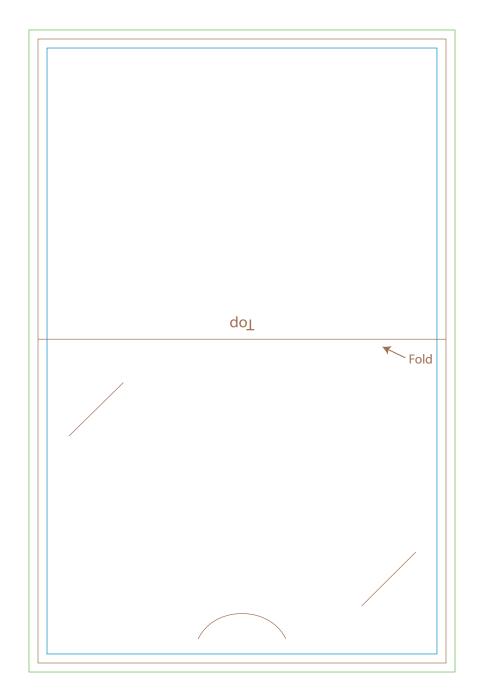

## Item Number: BF06

Item Size: 4.25" x 6.5" (Open) 4.25" x 3.25" (Folded)

Imprint Area: 4.062" x 6.312" (Open) This item holds standard wallet cards.

## Item Number: BF06

Item Size: 4.25" x 6.5" (Open) 4.25" x 3.25" (Folded)

Imprint Area: 4.062" x 6.312" (Open) This item holds standard wallet cards.

| BLEED AREA                                                                   |    |   |
|------------------------------------------------------------------------------|----|---|
| Art intended to print to the edge must                                       |    |   |
| extend 3/32" outside die cut line.                                           |    |   |
| DIE CUT                                                                      | >  |   |
| Actual item size                                                             |    |   |
|                                                                              | L, |   |
| Art not intended to print to the edge must remain 3/32" inside die cut line. |    |   |
|                                                                              |    | L |