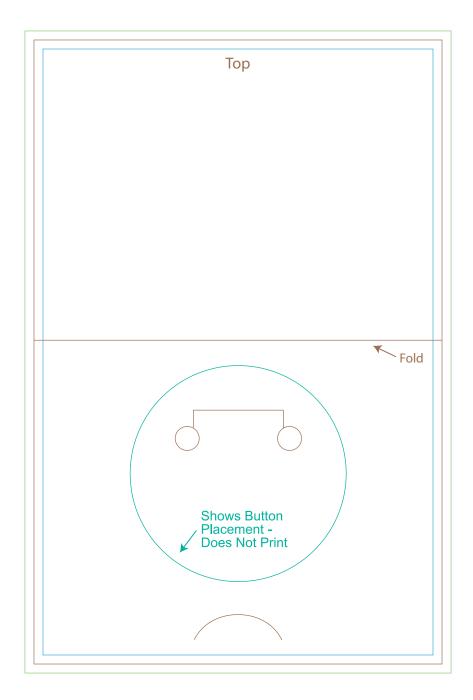

## Item Number: BF07

Item Size: 4.25" x 6.5" (Open) 4.25" x 3.25" (Folded)

Imprint Area: 4.062" x 6.312" (Open)

| BLEED AREA<br>Art intended to print to the edge must<br>extend 3/32" outside die cut line.<br>DIE CUT<br>Actual item size<br>IMPRINT AREA<br>Art not intended to print to the edge<br>must remain 3/32" inside die cut line. |  |
|------------------------------------------------------------------------------------------------------------------------------------------------------------------------------------------------------------------------------|--|
| must remain 3/32" inside die cut line.                                                                                                                                                                                       |  |