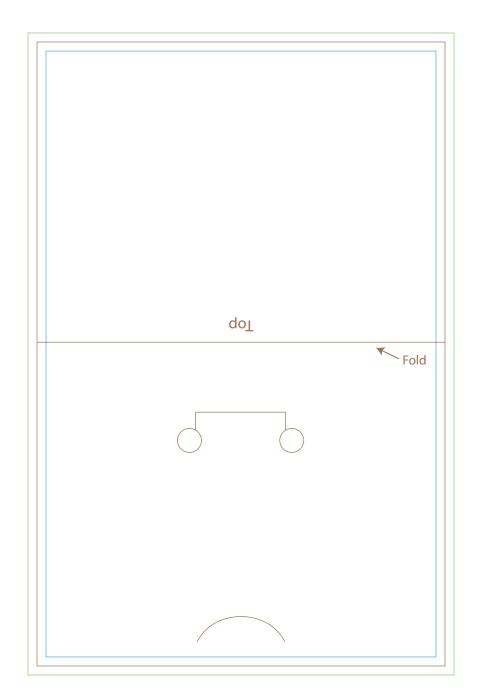

## Item Number: BF07

Item Size: 4.25" x 6.5" (Open) 4.25" x 3.25" (Folded)

Imprint Area: 4.062" x 6.312" (Open)

| BLEED AREA<br>Art intended to print to the edge must<br>extend 3/32" outside die cut line.<br>DIE CUT<br>Actual item size<br>IMPRINT AREA<br>Art not intended to print to the edge<br>must remain 3/32" inside die cut line. |  |  |
|------------------------------------------------------------------------------------------------------------------------------------------------------------------------------------------------------------------------------|--|--|
| Art not intended to print to the edge<br>must remain 3/32" inside die cut line.                                                                                                                                              |  |  |