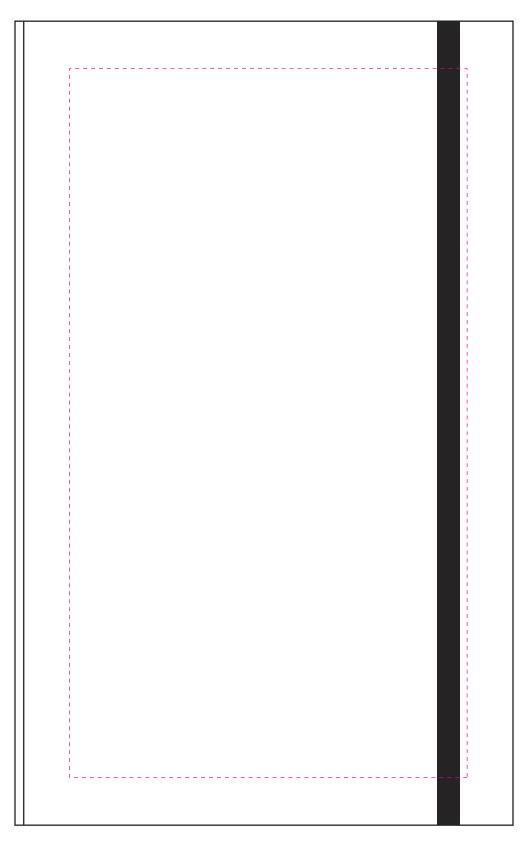

## **N3427** Linen Medium Banded Journal

Journal Size: 5 1/4" x 8 3/8"

Dotted line shows imprint area and will not print.

VIRTUAL PROOF ONLY. Actual product and imprint may vary in color. Because of the different colors and textures of substrates that are printed, we DO NOT guarentee exact PMS and/or color matches.