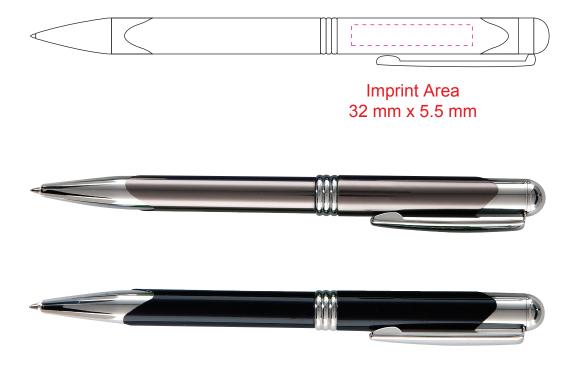

Pen Size: 57/16"

LASER ENGRAVED OR PAD PRINTED

Dotted line shows imprint area and will not print.

VIRTUAL PROOF ONLY. Actual product and imprint may vary in color. Because of the different colors and textures of substrates that are printed, we DO NOT guarentee exact PMS and/or color matches.