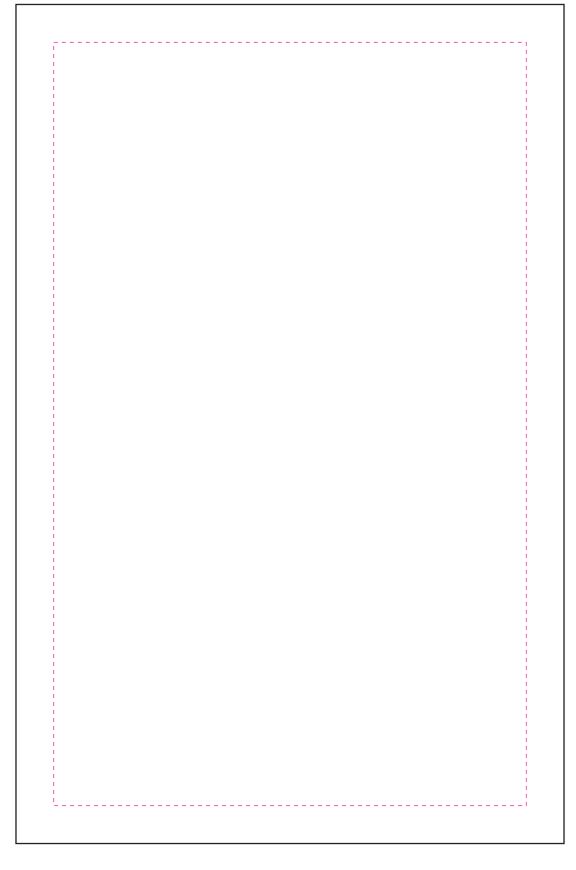

## **N34** Gift Box

Box Size: 222mm x 145mm

Dotted line shows imprint area and will not print.

VIRTUAL PROOF ONLY. Actual product and imprint may vary in color. Because of the different colors and textures of substrates that are printed, we DO NOT guarentee exact PMS and/or color matches. **B65GM** Metal Pen