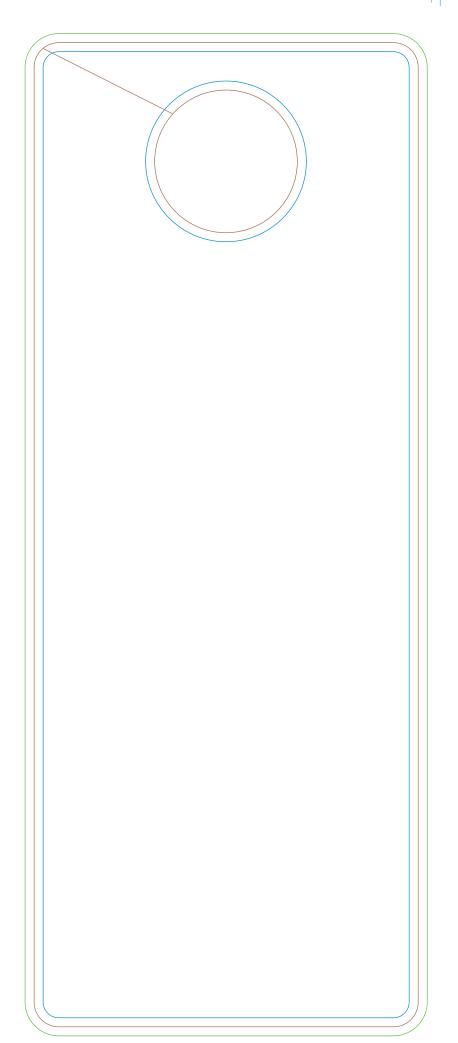

## **Item Number: PSK02**

Item Size: 4" X 10.25"

Imprint Area: imprint area varies around knob cut out - see guides

## **BLEED AREA** -

Art intended to print to the edge must extend 3/32" outside die cut line.

DIE CUT

Actual item size

IMPRINT AREA
Art not intended to print to the edge
must remain 3/32" inside die cut line.

**Item Number: PSK02** 

Item Size: 4" X 10.25"

Imprint Area: imprint area varies around knob cut out - see guides

BLEED AREA

Art intended to print to the edge must extend 3/32" outside die cut line.

DIE CUT

Actual item size

IMPRINT AREA
Art not intended to print to the edge must remain 3/32" inside die cut line.