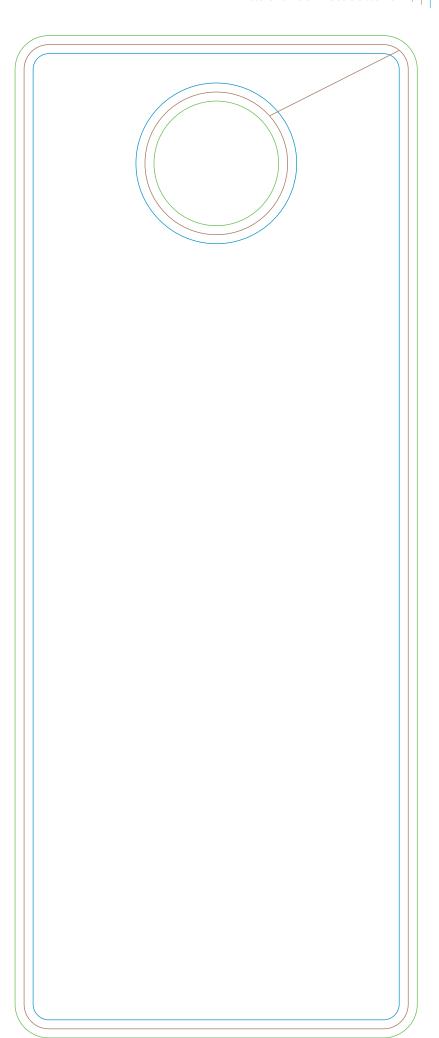

## **Item Number: PSK02**

Item Size: 4" X 10.25"

Imprint Area: imprint area varies around knob cut out - see guides

## **BLEED AREA** -

Art intended to print to the edge must extend 3/32" outside die cut line.

DIE CUT

Actual item size

IMPRINT AREA
Art not intended to print to the edge
must remain 3/32" inside die cut line.

**Item Number: PSK02** 

Item Size: 4" X 10.25"

Imprint Area: imprint area varies around knob cut out - see guides

BLEED AREA

Art intended to print to the edge must extend 3/32" outside die cut line.

DIE CUT

Actual item size

IMPRINT AREA
Art not intended to print to the edge must remain 3/32" inside die cut line.