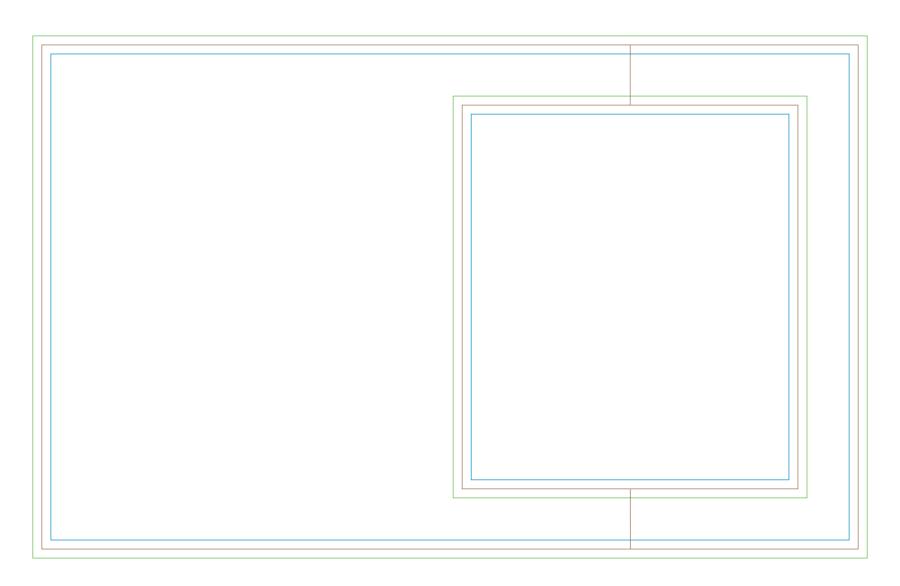

## Item Number: SC06

Item Size: 8.5" x 5.25" Perf Area: 3.5" x 4" Imprint Area: 8.312" x 5.062" This item can include stock graphics.

| BLEED AREA                             |
|----------------------------------------|
| Art intended to print to the edge must |
| extend 3/32" outside die cut line.     |
| DIE CUT                                |
| Actual item size                       |
| IMPRINT AREA                           |
| Art not intended to print to the edge  |
| must remain 3/32" inside die cut line. |