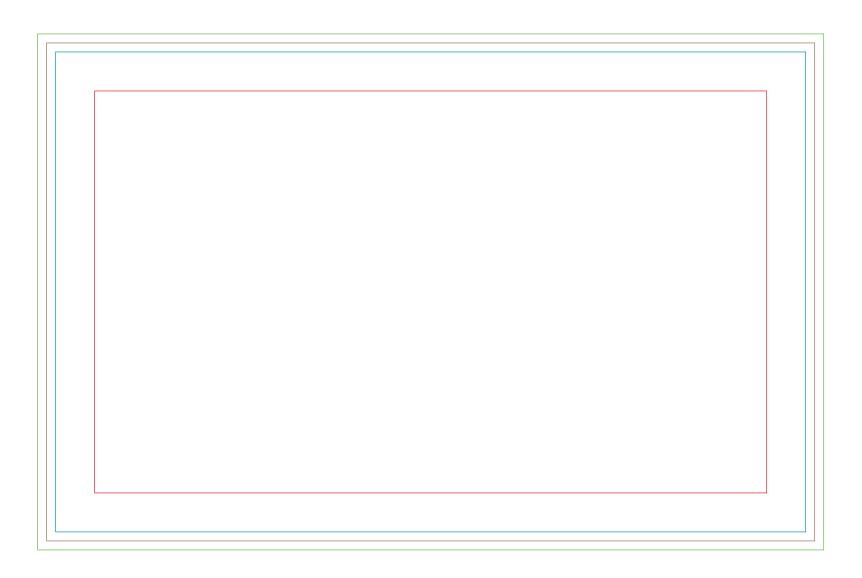

## **Item Number: SS03**

Item Size: 8" x 5.1875"

Imprint Area: 7.812" x 5"

## **Item Number: SS03**

Item Size: 8" x 5.1875"

Imprint Area: 7.812" x 5"

Item being placed on must remain 1/2" inside die cut line. If item is 3" x 5" or larger it needs to stay 1" inside the die line.