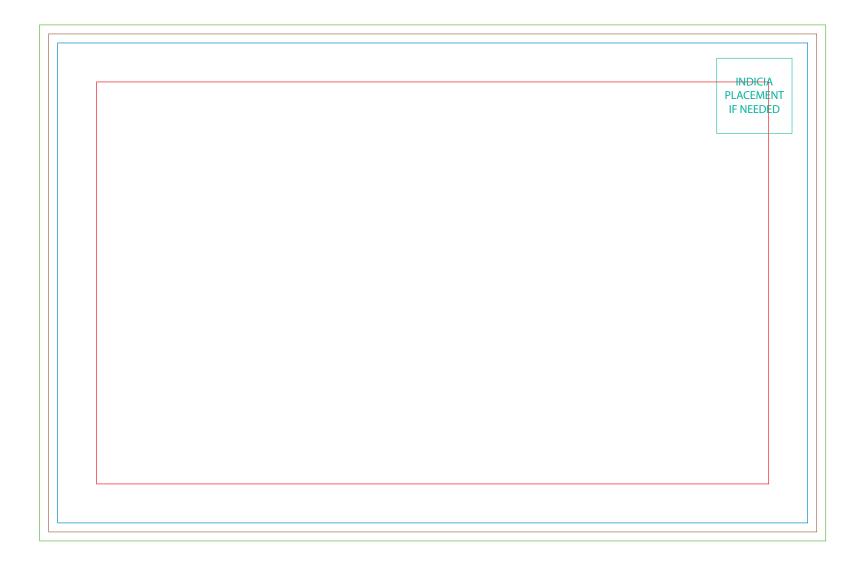

## **Item Number: SS03**

Item Size: 8" x 5.1875"

Imprint Area: 7.812" x 5"

## **Item Number: SS03**

Item Size: 8" x 5.1875"

Imprint Area: 7.812" x 5"

Item being placed on must remain 1/2" inside die cut line. If item is 3" x 5" or larger it needs to stay 1" inside the die line.

MAILING LABEL Must be at least 4" x 1.5" area and at least .625" from bottom