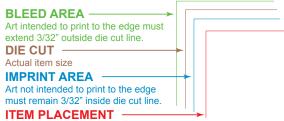

## Art intended to print to the edge must extend 3/32" outside die cut line. DIE CUT Actual item size IMPRINT AREA Art not intended to print to the edge must remain 3/32" inside die cut line. ITEM PLACEMENT Item being pleed en must remain 1/2"

Item being placed on must remain 1/2" inside die cut line. If item is 3" x 5" or larger it needs to stay 1" inside the die line.